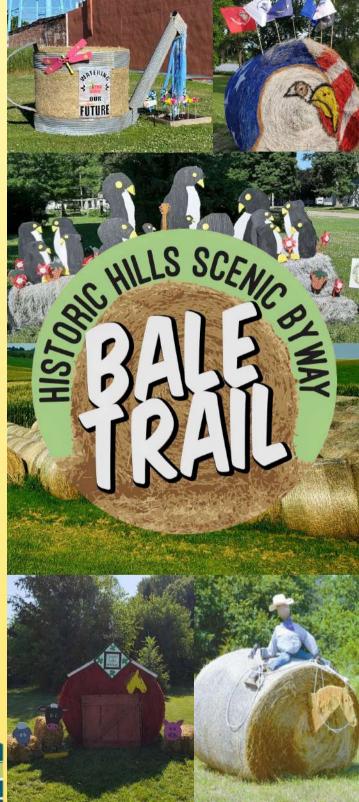

Have S'more Fun in the Villages! Villages of Van Buren S Curve of J40 and Walnut St, Bentonsport

The Penguins Have Arrived! Farmington Depot Ukulele Club Corner of Hwy 2 & Pearl St, Farmington

For a downloadable map and full gallery of Bale Art, visit the link below!