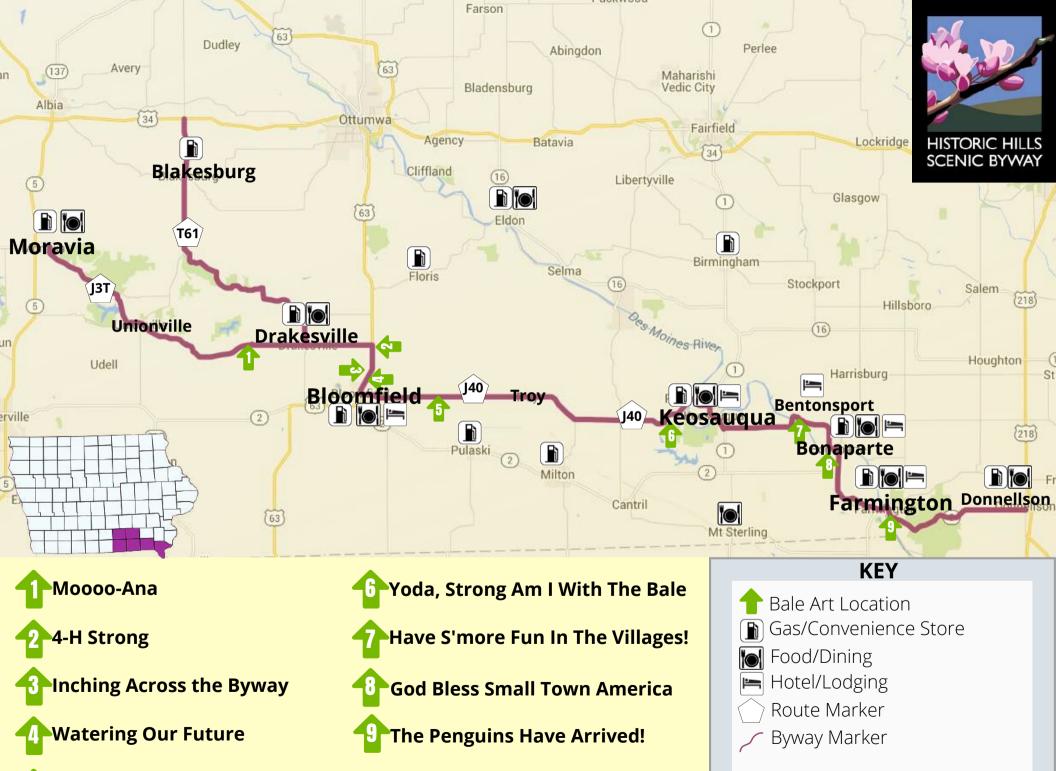

5 Cowboy On A Horse

**Moooo-Ana** David Henderson & Family Corner of Fawn & 180th St, Drakesville

**4-H Strong** *Chequest Eagles 4-H Club* 17950 Hwy 63, Bloomfield

## Inching Across the Byway

Davis County Welcome Center 301 N Washington Street, Bloomfield

## Watering Our Future Davis County Master Gardeners 101 S Washington Street, Bloomfield

**Cowboy on a Horse** Davis Farm Corner of 215th St and Raven, Bloomfield

**Yoda, Strong Am I With the Bale** Bloom and Bark Farm 18517 Rte J40, Keosauqua

Have S'more Fun in the Villages! Villages of Van Buren S Curve of J40 and Walnut St, Bentonsport

The Penguins Have Arrived! Farmington Depot Ukulele Club Corner of Hwy 2 & Pearl St, Farmington

For a downloadable map and full gallery of Bale Art, visit the link below!